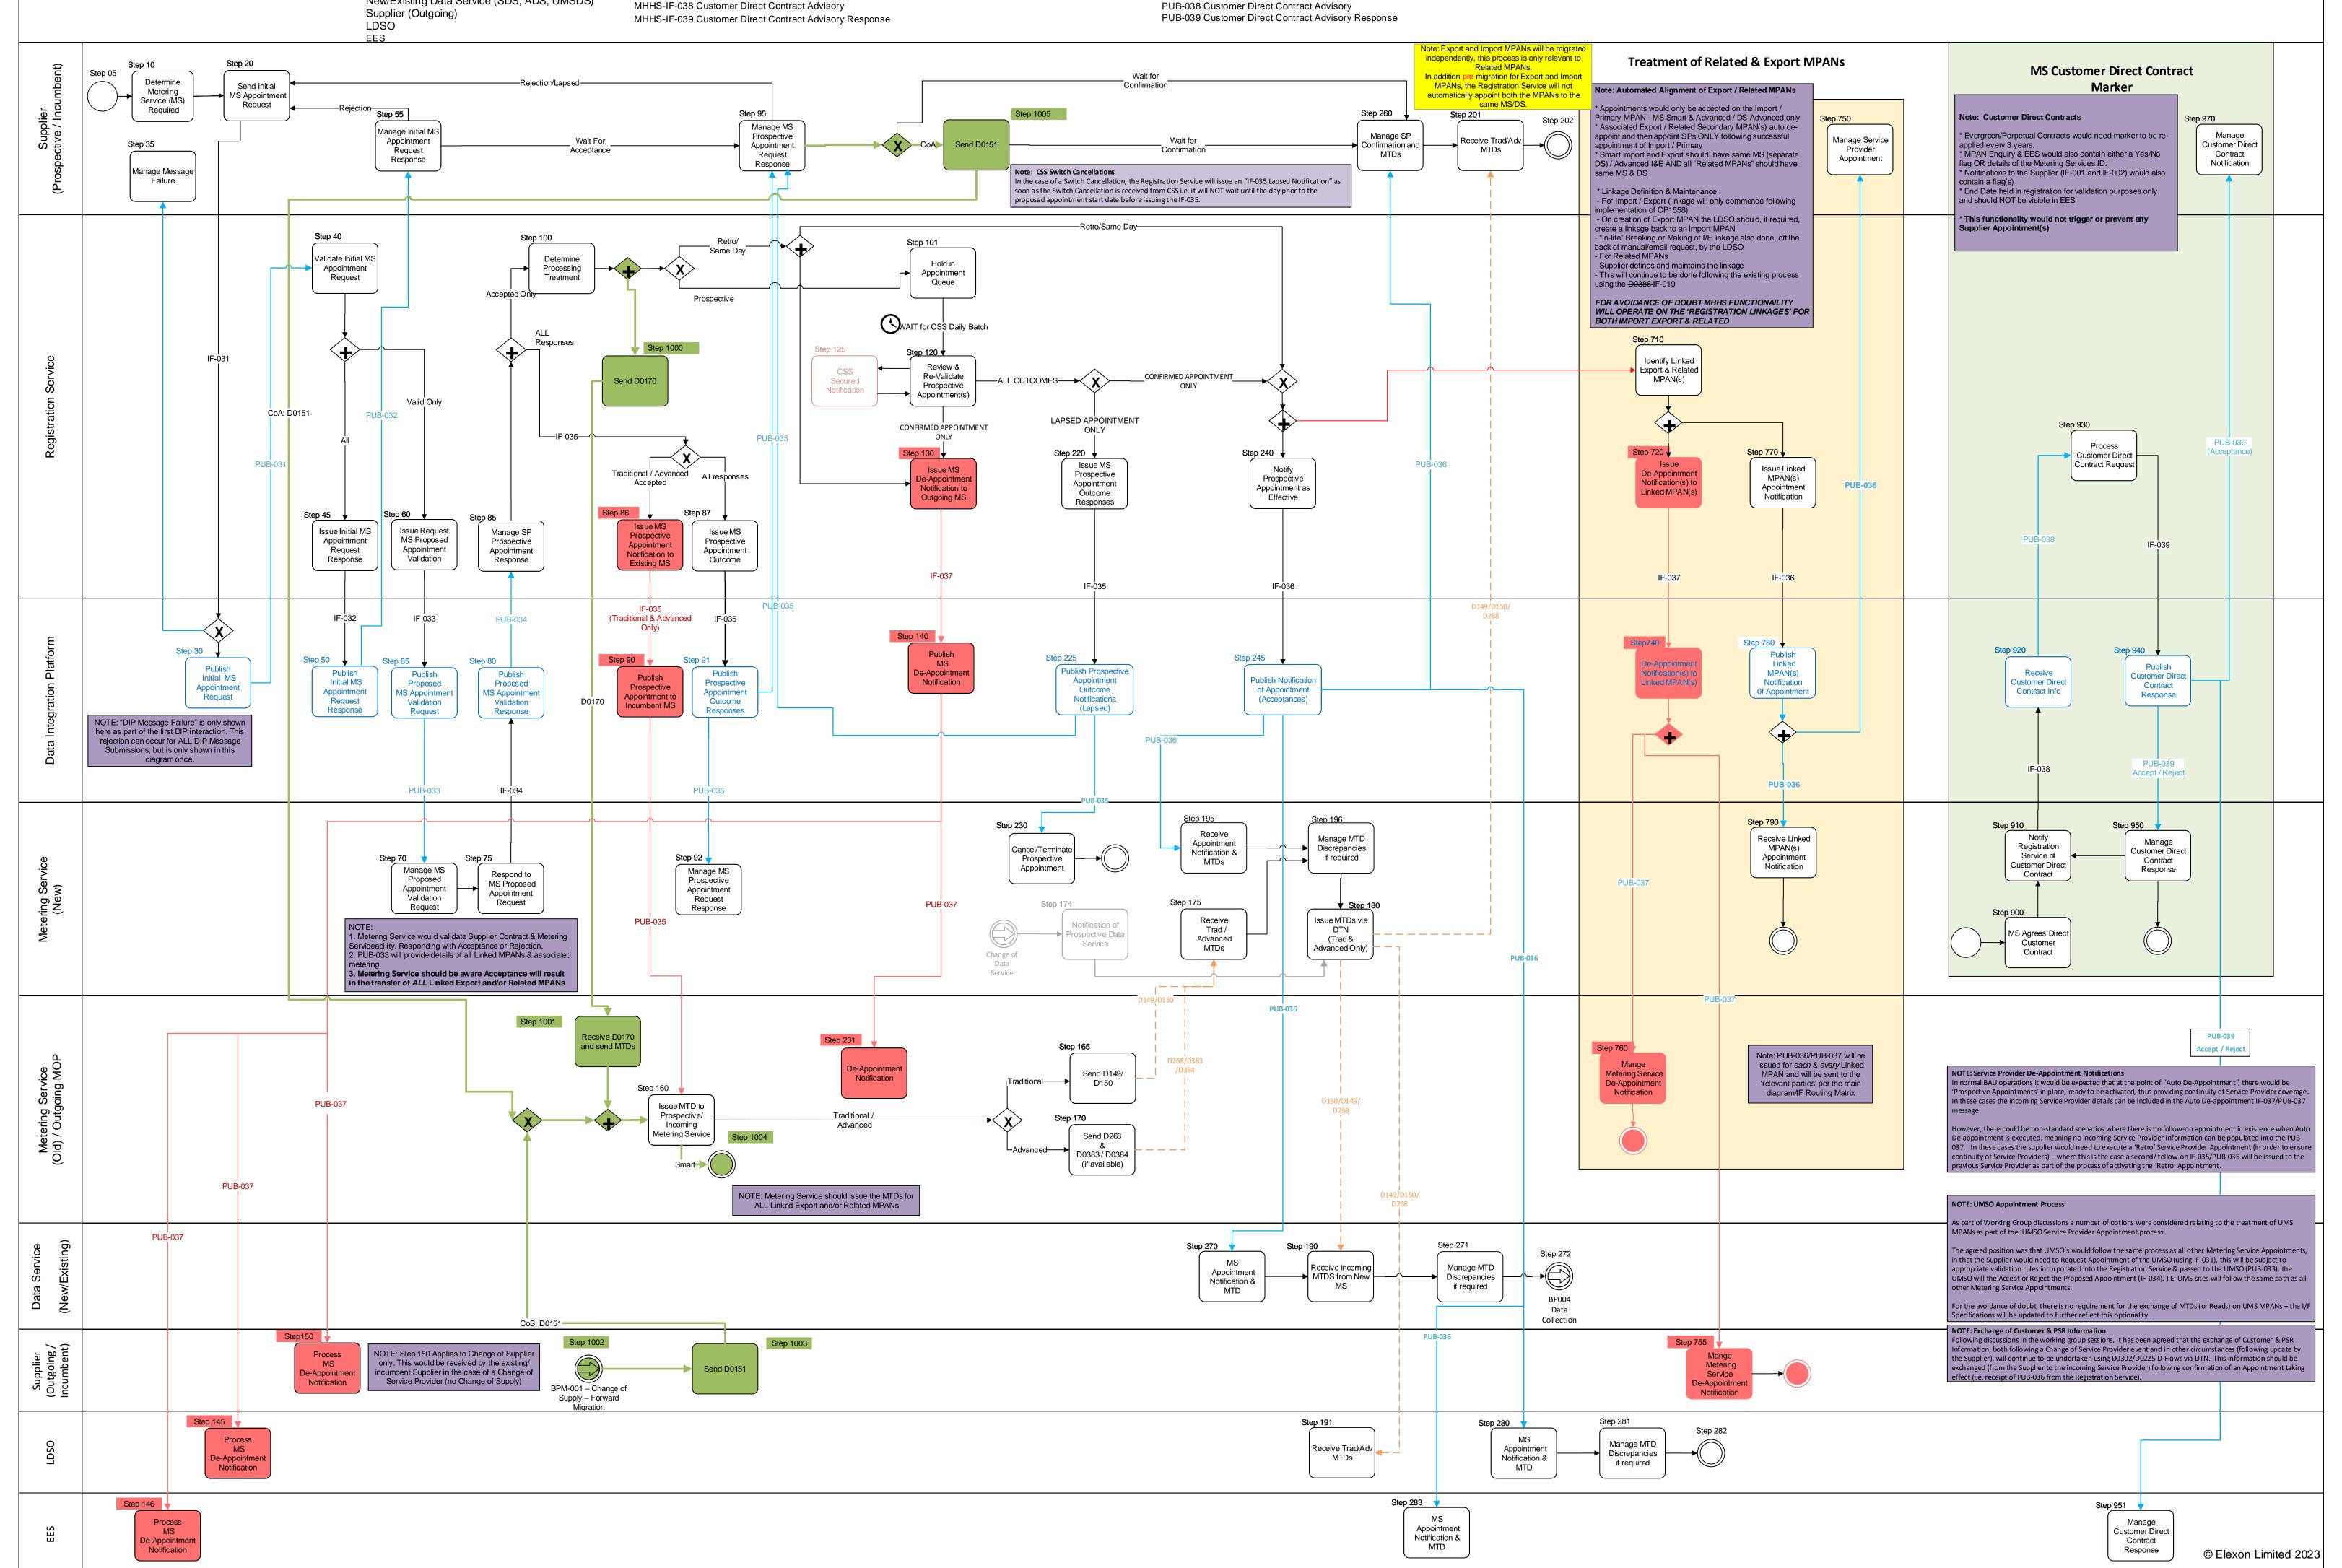

## **Cover Note**

This document displays the Forward Migration Change of Service – Metering Service process. It has been based on the MHHS BAU Change of Service – Metering Service process and any new, Migration-specific steps, are indicated in Green, whereas any steps that are not required as part of Migration are indicated in Red.

This process map should be read in parallel with the relevant BPD (MHHS BPD002 – Change of Service – Metering Service (Forward Migration)) which provides more detail on each of the steps and the steps that have been removed.

MHHS PROGRAMME
Industry-led, Elexon facilitated

**Business Process Description** 

This BPM diagram describes the Forward Migration 'Change of Metering Service' Business Process. For a detailed description of each step in the BPM, please refer to the accompanying Business Process Descriptions [BPD] document for this Business Process.

Actors
Supplier (Prospective/Incumbent)
Registration Service
Data Integration Platform
New Metering Service (MSS, MSA, UMSO)
Outgoing MOP
New/Existing Data Service (SDS, ADS, UMSDS)

MHHS Interfaces

MHHS-IF-031 Supplier Service Appointment Request

MHHS-IF-032 Reg. Serv. Response to Supplier Service App Request

MHHS-IF-033 Registration Service Request for Service Appointment

MHHS-IF-034 Service Provider Response to Appointment Request

MHHS-IF-035 Registration Service Appointment Status Notification

MHHS-IF-036 Reg. Serv. Notification of Service App. & Supporting Info

Publication List
PUB-031 Supplier Service Appointment Request
PUB-032 Reg. Serv. Response to Supplier Service App Request
PUB-033 Registration Service Request for Service Appointment
PUB-034 Service Provider Response to Appointment Request
PUB-035 Registration Service Appointment Status Notification
PUB-036 Reg. Serv. Notification of Service App. & Supporting Info

BPM included as part of the process

MHSS-BP003-Change of Service – Data Service

MHHS-BP001- Change of Supply (Migration)

BPM Entry

MHHS-BP001-Change of Supply
MHHS-BP007-Disconnection
MHHS-BP011-Change of Market Segment
MHHS-BP001- Change of Supply (Migration)